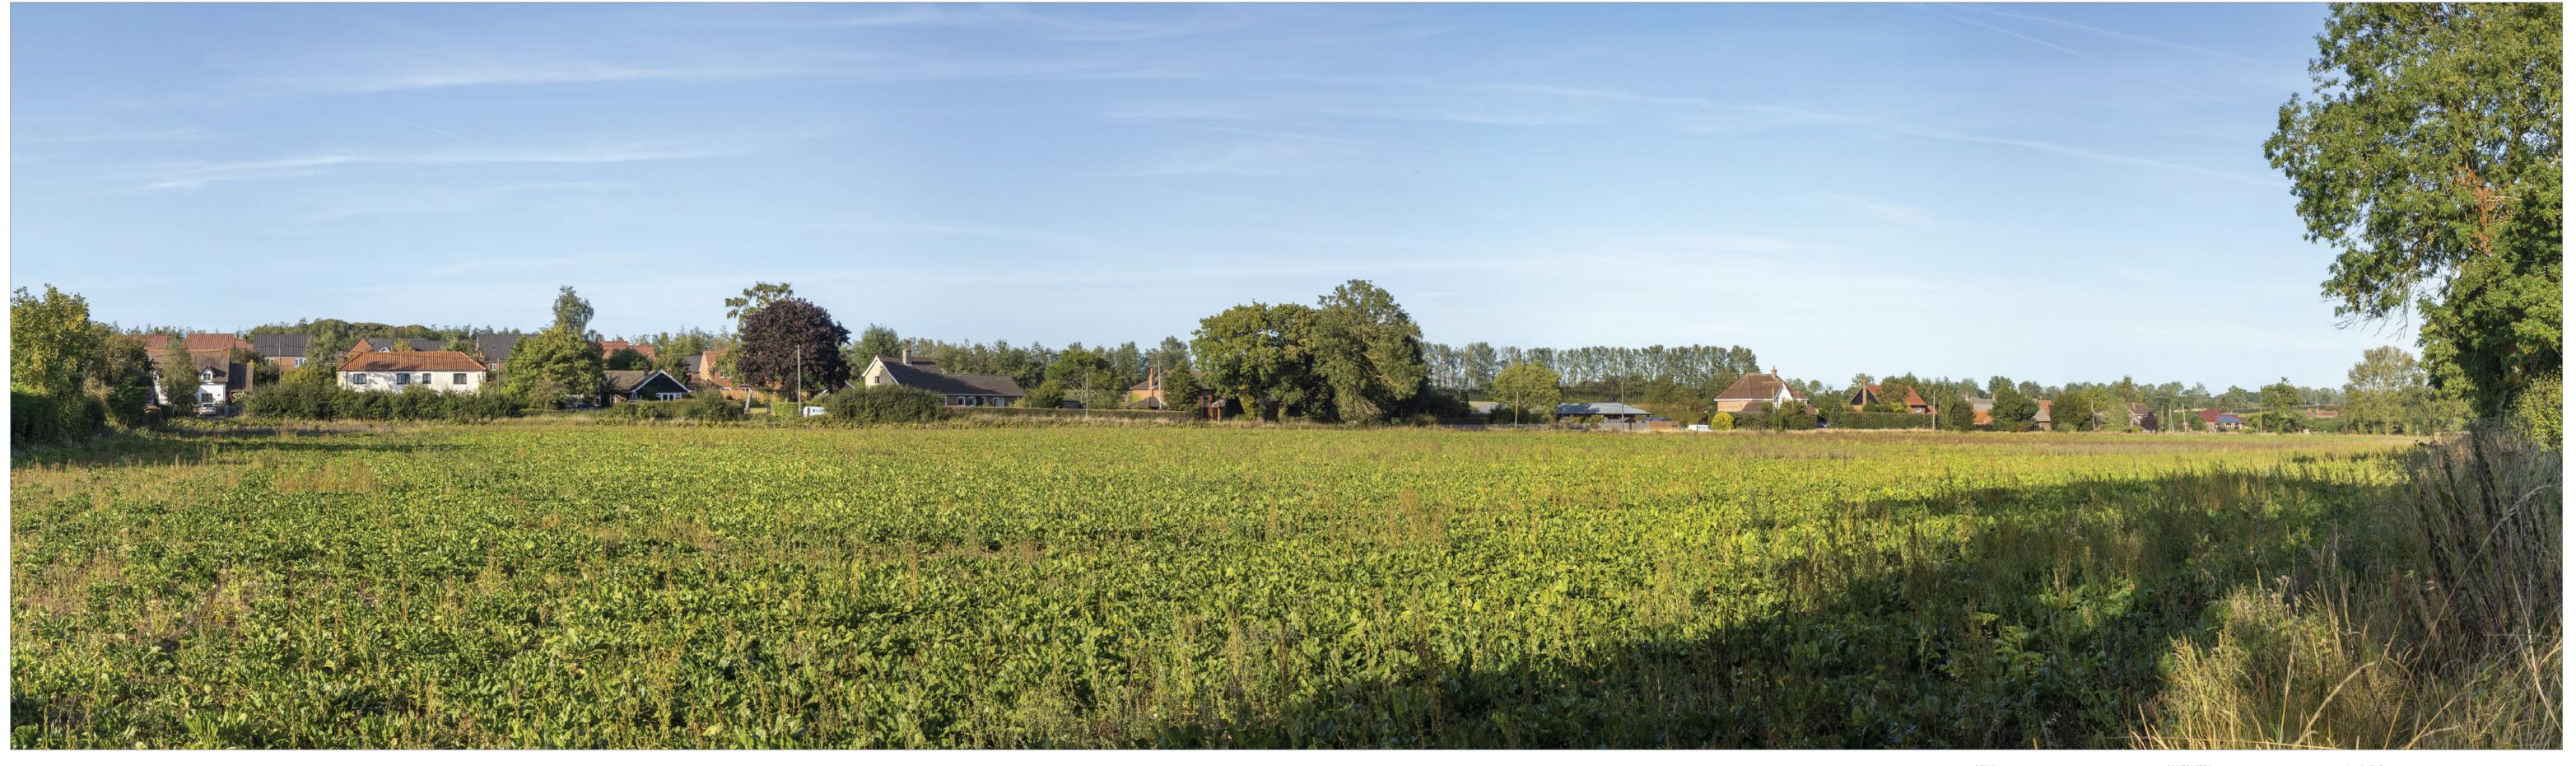

FOR STAGE APPROVAL

SHEET SIZE | SCALE | STATUS | S4

DRAWING NUMBER | HE551490-GTY-ELS-000-DR-LX-30054

A47 Blofield to Burlingham - Photomontages Figure 7.6.8b - Viewpoint A: Existing View (Summer)

| Visualisation type:       | Type 4                   |
|---------------------------|--------------------------|
| Camera Location:          | E634015, N309402 14m AOD |
| Distance from site        | 480m                     |
| Direction of view:        | 40°                      |
| Horizontal field of view: | 90°                      |
| Projection                | Cylindrical              |

| Canon EOS 5D, FFS      |
|------------------------|
| Canon EF 50mm f/1.4    |
| 1.6m                   |
| 18/09/2019, 17:14      |
| 841 x 297 mm (half A1) |
| 820 x 240 mm           |
|                        |

| Rev Date         Revision Note           P01 12/11/2020         FIRST EDITION           P02 14/12/2020         FINAL EDITION | WF | <u>RM</u> |
|------------------------------------------------------------------------------------------------------------------------------|----|-----------|
| P02 14/12/2020 FINAL EDITION                                                                                                 |    |           |
|                                                                                                                              | II | RM        |
|                                                                                                                              |    | 1(141     |
|                                                                                                                              |    |           |
|                                                                                                                              |    |           |

A47 BLOFIELD TO NORTH BURLINGHAM (DUALLING) PCF STAGE 3

FIGURE 7.6.8b - VIEWPOINT A: EXISTING VIEW (SUMMER)

FOR STAGE APPROVAL

SHEET SIZE SCALE STATUS
A3 - S4

DRAWING NUMBER
HE551490-GTY-ELS-000-DR-LX-30055