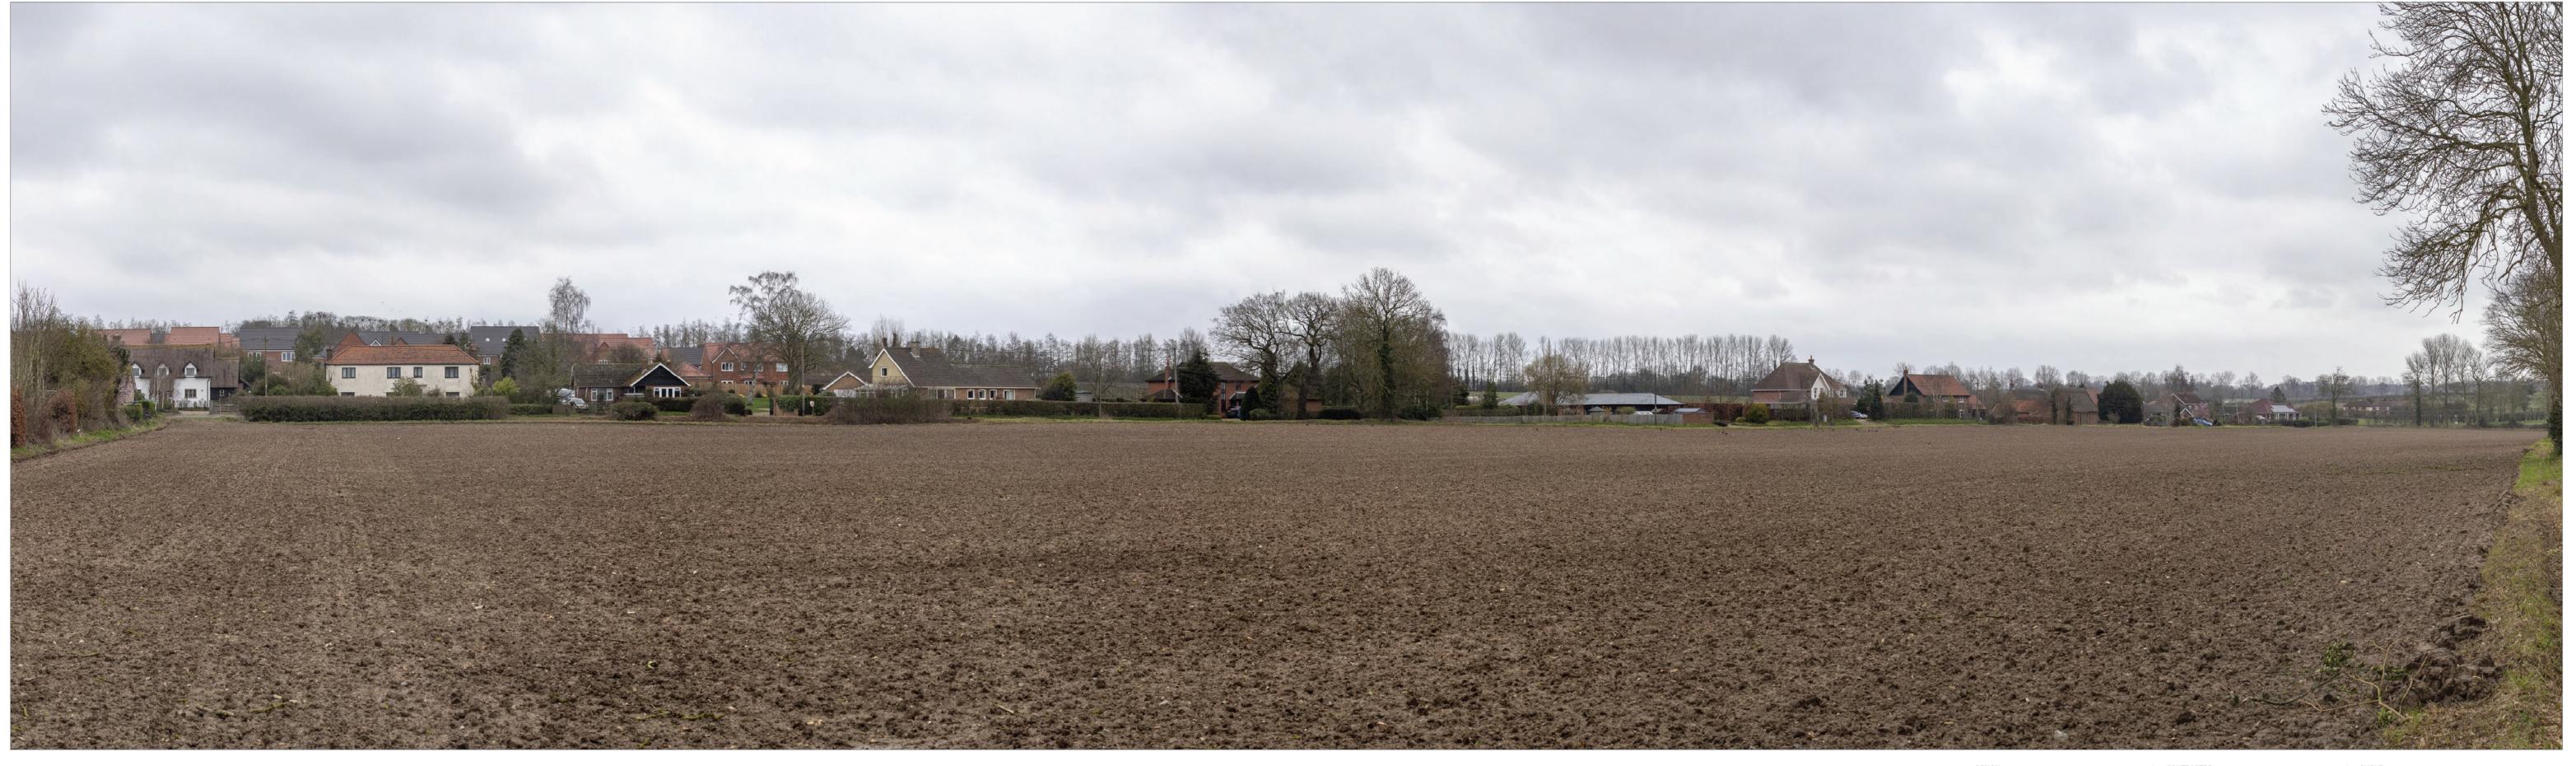

A47 Blofield to Burlingham - Photomontages Figure 7.6.8a - Viewpoint A: Existing View (Winter)

| isualisation type:        | Type 4                   |
|---------------------------|--------------------------|
| amera Location:           | E634015, N309402 14m AOD |
| istance from site         | 480m                     |
| irection of view:         | 40°                      |
| Iorizontal field of view: | 90°                      |
| rojection                 | Cylindrical              |

| Camera:                     | Canon EOS 5D, FFS      | Rev_ | Date       | Revision Note |
|-----------------------------|------------------------|------|------------|---------------|
| Lens:                       | Canon EF 50mm f/1.4    | P01  | 12/11/2020 | FIRST EDITION |
| Camera height:              | 1.6m                   | P02  | 14/12/2020 | FINAL EDITION |
| Date and time:              | 19/03/2018, 13:57      |      |            |               |
| Paper size:                 | 841 x 297 mm (half A1) |      |            |               |
| Correct printed image size: | 820 x 240 mm           |      |            |               |

| DESIGN |              | • |
|--------|--------------|---|
|        | <b>SWECO</b> | 乙 |

A47 BLOFIELD TO NORTH BURLINGHAM (DUALLING) PCF STAGE 3

PROJECT TITLE

FIGURE 7.6.8a - VIEWPOINT A: EXISTING VIEW (WINTER)

FOR STAGE APPROVAL

SHEET SIZE | SCALE | STATUS | S4

DRAWING NUMBER | HE551490-GTY-ELS-000-DR-LX-30054

A47 Blofield to Burlingham - Photomontages Figure 7.6.8b - Viewpoint A: Existing View (Summer)

| Visualisation type:       | Type 4                   |
|---------------------------|--------------------------|
| Camera Location:          | E634015, N309402 14m AOD |
| Distance from site        | 480m                     |
| Direction of view:        | 40°                      |
| Horizontal field of view: | 90°                      |
| Projection                | Cylindrical              |