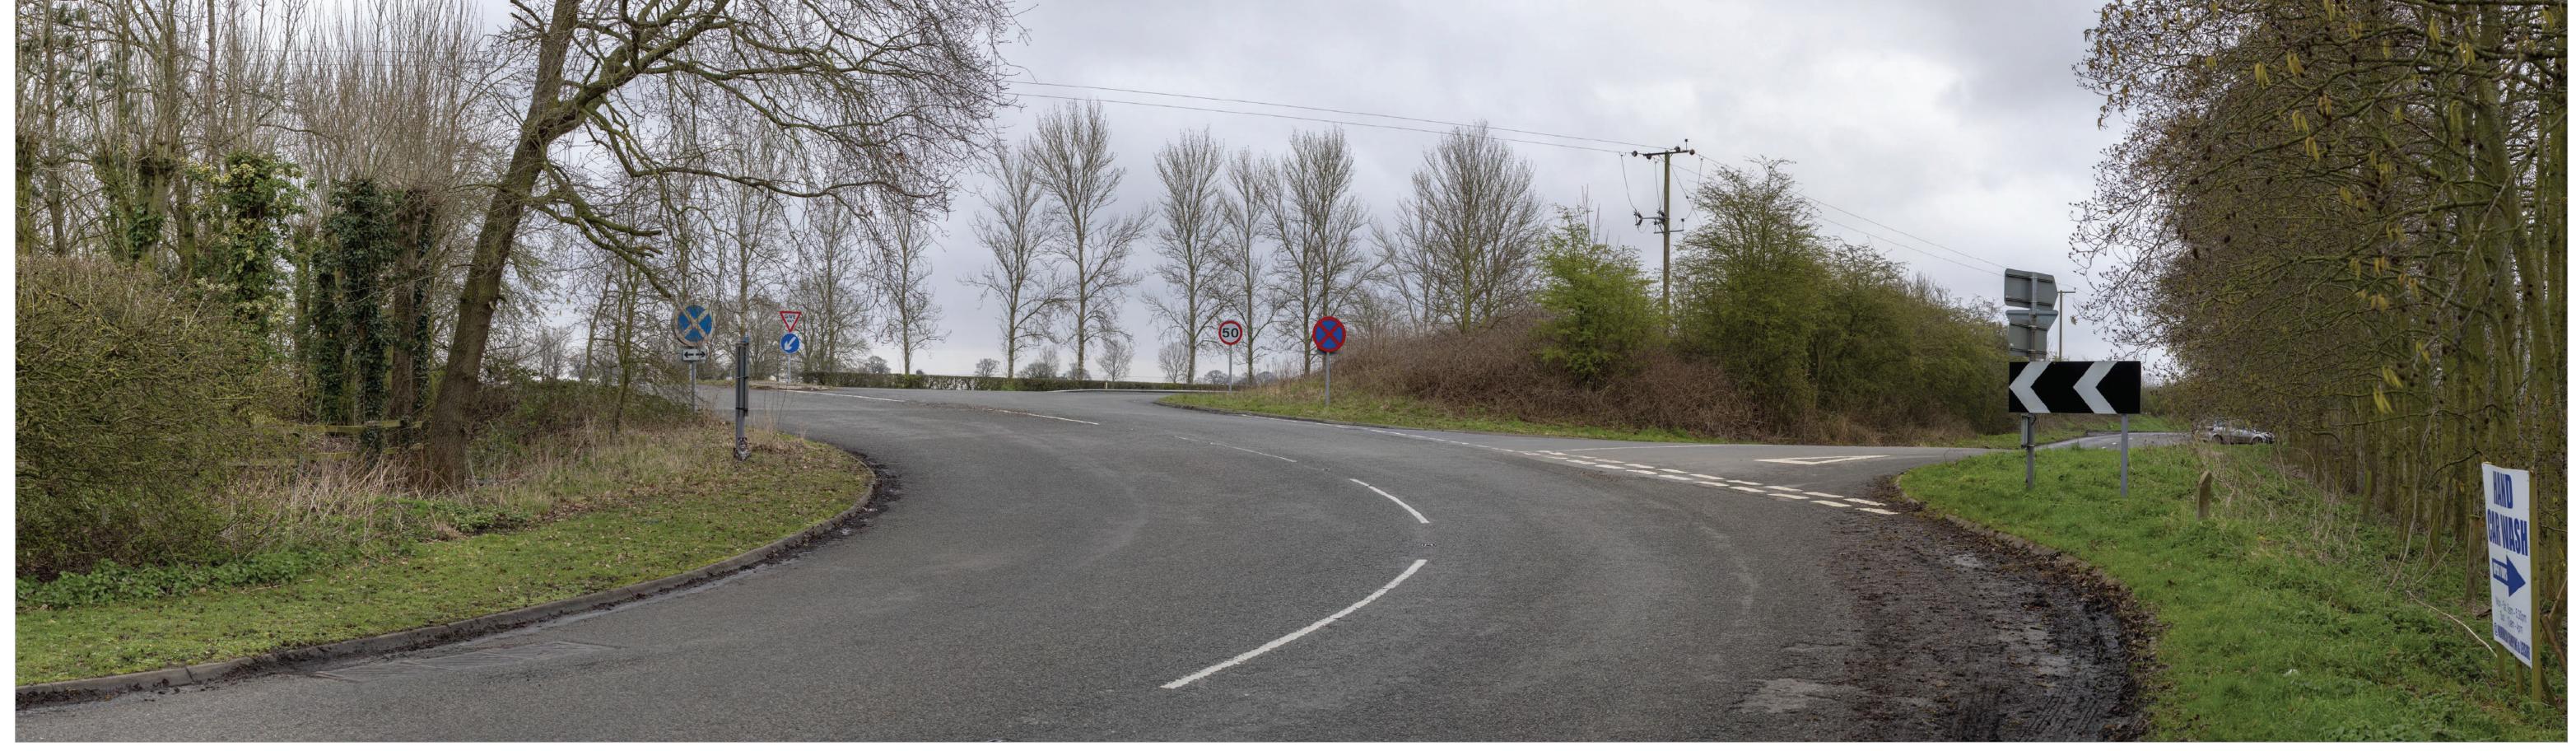

A47 Blofield to Burlingham - Photomontages Figure 7.6.9a - Viewpoint B: Existing View (Winter)

| Visualisation type:       | Type 4                   |
|---------------------------|--------------------------|
| Camera Location:          | E634174, N309876 23m AOD |
| Distance from site        | 10m                      |
| Direction of view:        | 40°                      |
| Horizontal field of view: | 90°                      |
| Projection                | Cylindrical              |

| Camera:                     | Canon EOS 5D, FFS      |
|-----------------------------|------------------------|
| Lens:                       | Canon EF 50mm f/1.4    |
| Camera height:              | 1.6m                   |
| Date and time:              | 19/03/2018, 14:16      |
| Paper size:                 | 841 x 297 mm (half A1) |
| Correct printed image size: | 820 x 240 mm           |
|                             | •                      |

A47 BLOFIELD TO NORTH BURLINGHAM (DUALLING) PCF STAGE 3

FIGURE 7.6.9a - VIEWPOINT B: EXISTING VIEW (WINTER)

FOR STAGE APPROVAL

SHEET SIZE | SCALE | STATUS | S4

DRAWING NUMBER | HE551490-GTY-ELS-000-DR-LX-30056