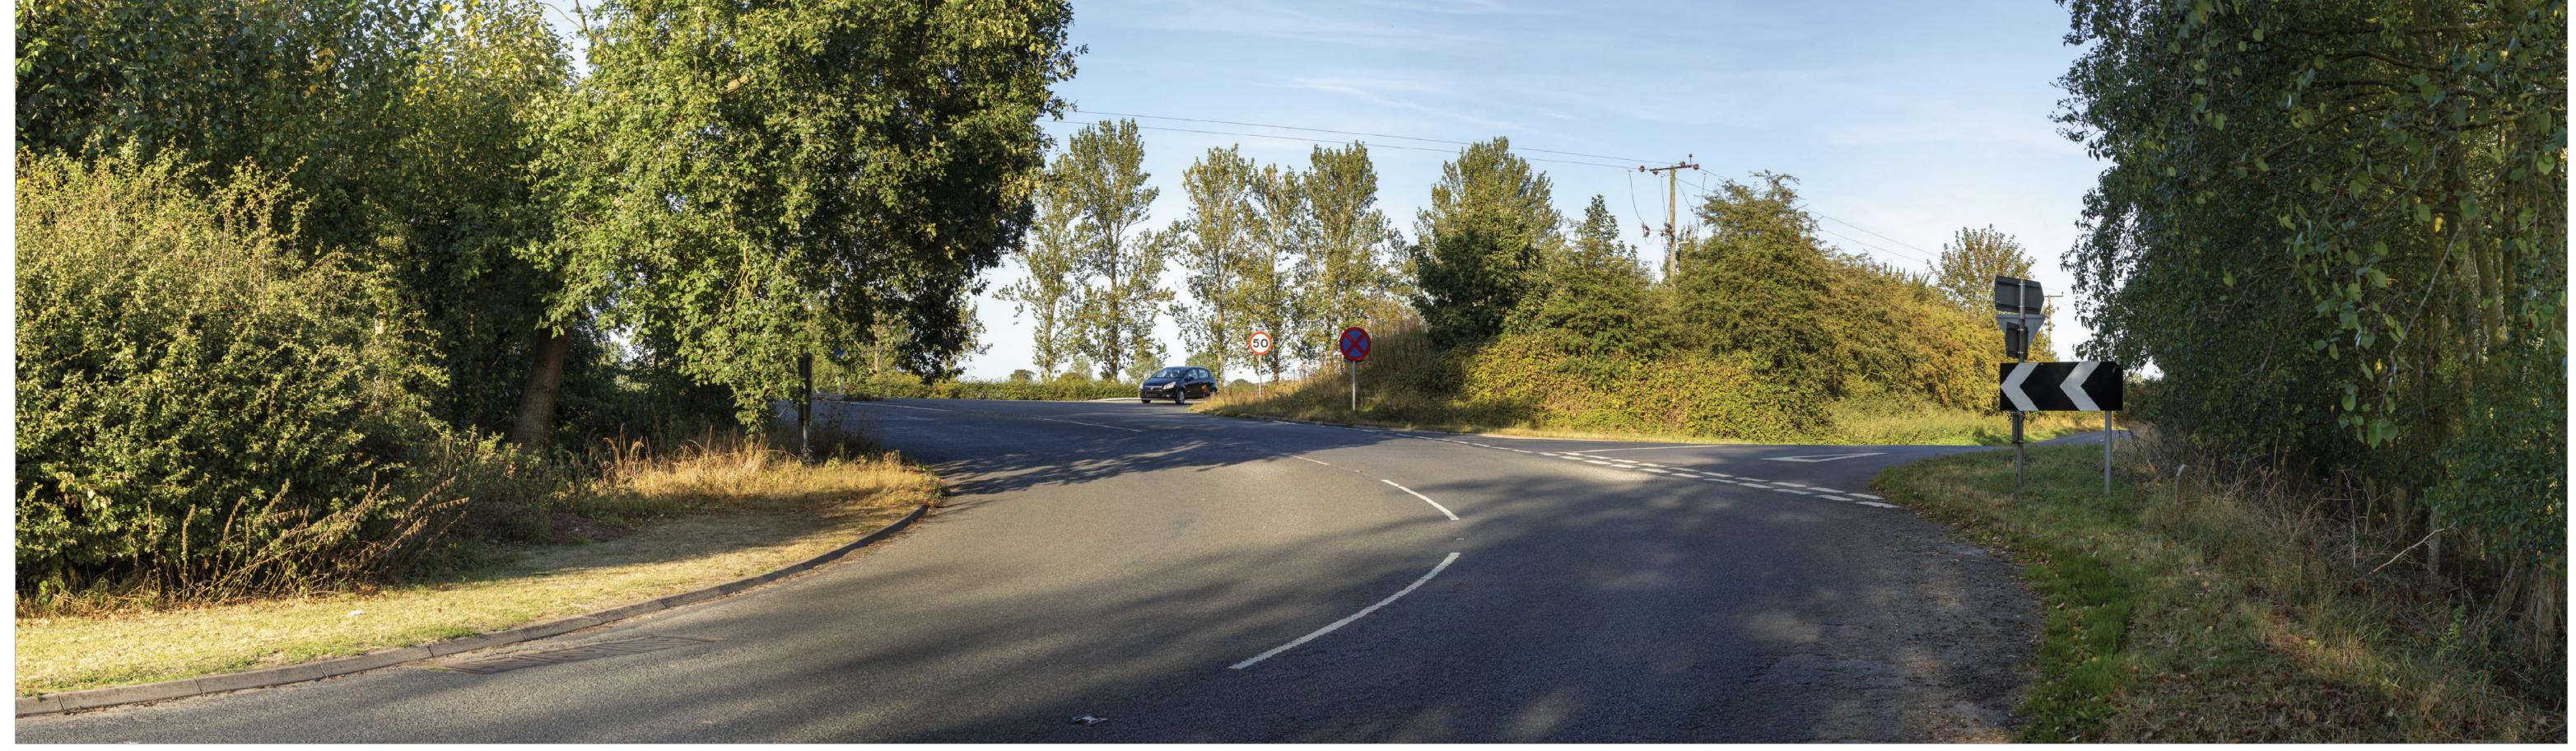

A47 Blofield to Burlingham - Photomontages Figure 7.6.9b - Viewpoint B: Existing View (Summer)

| Visualisation type:       | Type 4                   |
|---------------------------|--------------------------|
| Camera Location:          | E634174, N309876 23m AOD |
| Distance from site        | 10m                      |
| Direction of view:        | 40°                      |
| Horizontal field of view: | 90°                      |
| Projection                | Cylindrical              |

| Camera:                     | Canon EOS 5D, FFS      |
|-----------------------------|------------------------|
| Lens:                       | Canon EF 50mm f/1.4    |
| Camera height:              | 1.6m                   |
| Date and time:              | 18/09/2019, 17:30      |
| Paper size:                 | 841 x 297 mm (half A1) |
| Correct printed image size: | 820 x 240 mm           |
|                             |                        |

| P01         12/11/2020         FIRST EDITION         WF         RM           P02         14/12/2020         FINAL EDITION         II         RM | Rev_ | Date       | Revision Note | Org | Chk'd     | Α |
|-------------------------------------------------------------------------------------------------------------------------------------------------|------|------------|---------------|-----|-----------|---|
| P02 14/12/2020 FINAL EDITION II RM                                                                                                              | P01  | 12/11/2020 | FIRST EDITION | WF  | <u>RM</u> |   |
|                                                                                                                                                 | P02  | 14/12/2020 | FINAL EDITION | II  | RM        |   |
|                                                                                                                                                 |      |            |               |     |           | _ |

A47 BLOFIELD TO NORTH BURLINGHAM (DUALLING) PCF STAGE 3

FIGURE 7.6.9b - VIEWPOINT B: EXISTING VIEW (SUMMER)